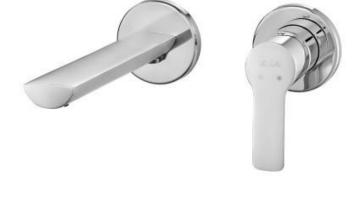

Brand: ECA, Turkey

Name: Luna Single Lever Concealed Basin Mixer

Item Code: 102105130 STEX

Designer:

Color / Finish: Chrome

Dimensions: Outlet length is 146 mm

- Single lever concealed basin mixer
- Compatible with plastic and galvanized tubes
- · Special plastic cover
- · 2 pcs rosette
- Lime cleaning system aerator
- Flow rate: 5 I/min at 3 bars
- Flow pressure 1~5 bars (15~70 psi)