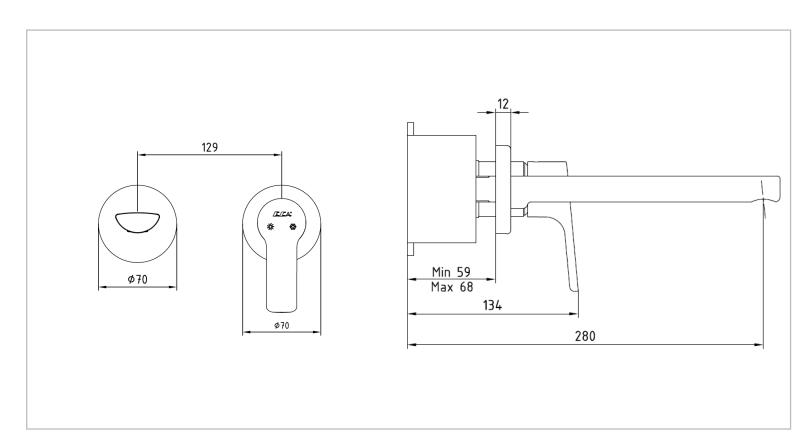

Brand: ECA, Turkey

Name: Luna Single Lever Concealed Basin Mixer

Item Code: 102105130 STEX

Designer:

Color / Finish: Chrome

Dimensions: Outlet length is 146 mm

- Single lever concealed basin mixer
- Compatible with plastic and galvanized tubes
- · Special plastic cover
- · 2 pcs rosette
- Lime cleaning system aerator
- Flow rate: 5 I/min at 3 bars
- Flow pressure 1~5 bars (15~70 psi)